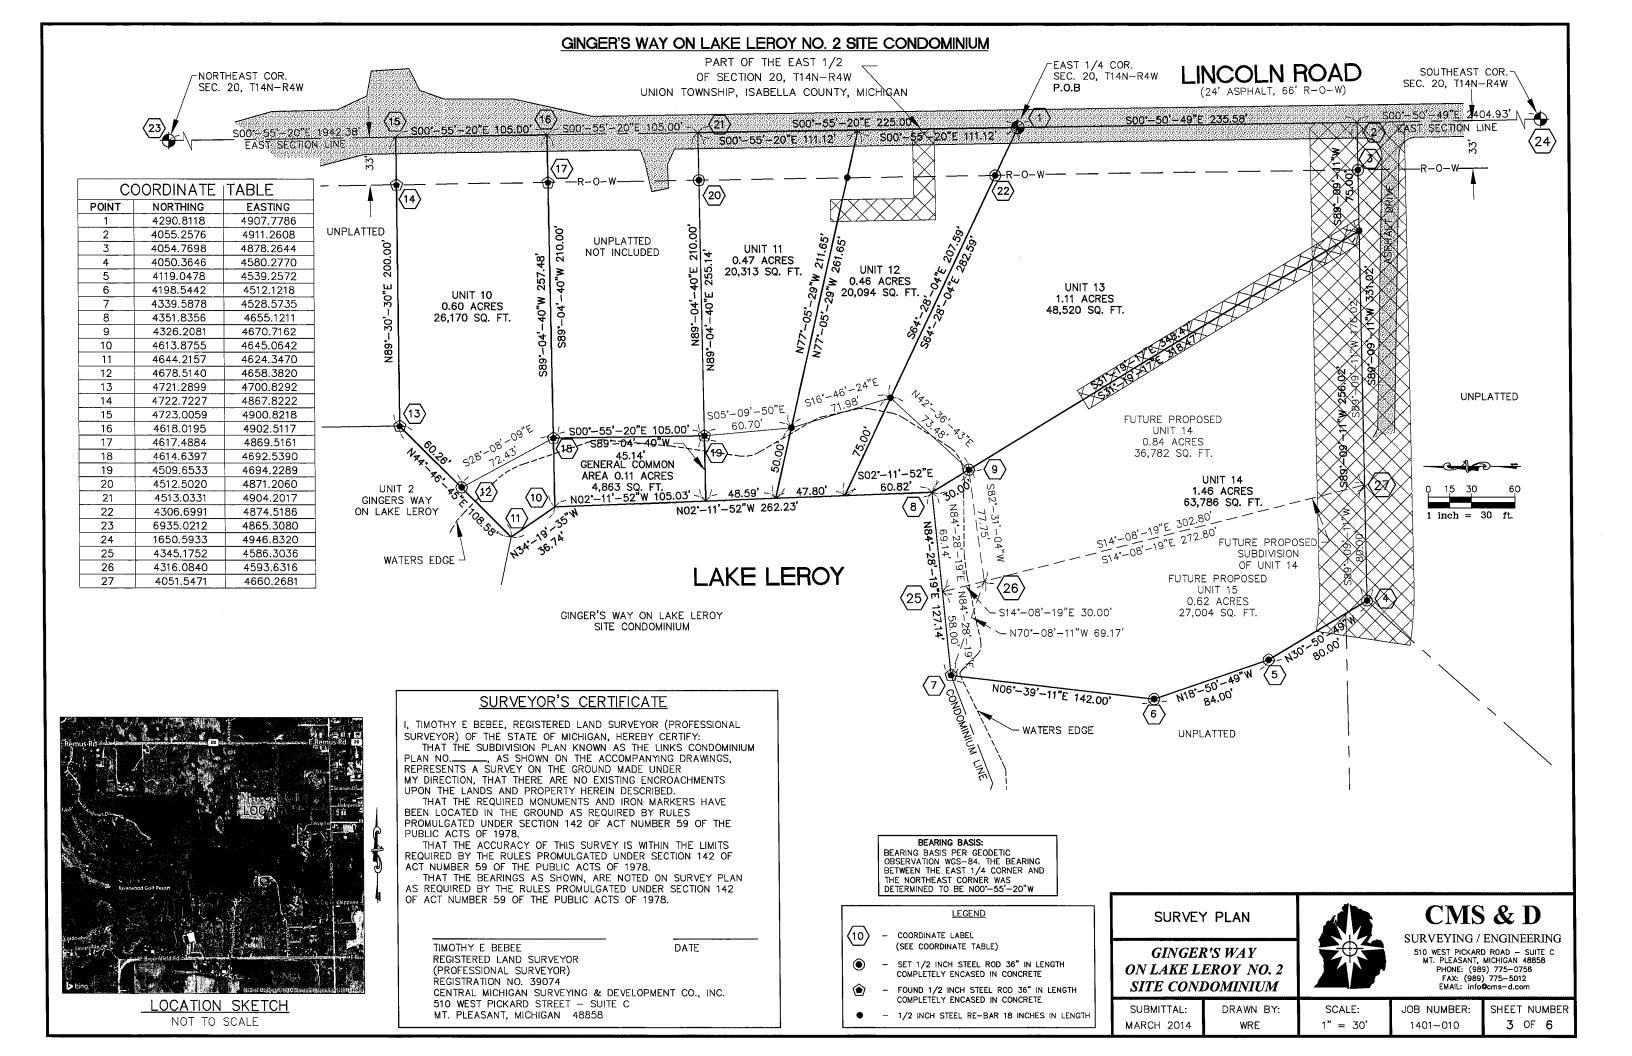

Gigner's Way on Lake LeRoy #2 Final review issues- No sidewalk plan or request for waiver or deferral has been submitted. Based on your findings, sidewalks need to be on the plan with any details to describe when they are to be installed. If no request is made, sidewalks need to be shown on the final plan submitted to the board for their approval. There are existing conditions for driveways, and the plan meets the intent to reduce direct access to Lincoln Road from each lot by sharing access. They will bring a wide curbed entrance off Lincoln to allow traffic room to pull in and then split off to individual shared driveways. These issues need to be on the plan submitted for final approval at the board.

### **OLD BUSINESS**

1. FPR - 1751: Final Platt Review for a Site Condominium Subdivision, Ginger's Way on Lake Leroy #2.

Owner: SRC Land Development, LLC

Location: 3430 S. Lincoln

Commissioner McGuirk rejoined the meeting.

Fuller moved and LaBelle supported approval of PPR-1751 with the following stipulations:

- To include letter(s) of intent: Water and sewer, and Roadway
- Portion of unit #10 [Submerged property to the west of 3346 Lincoln, behind Powell property] would be determined to be unbuildable
- Sidewalk plan to be addressed prior to Final Platt Review via formal waiver or request for deferral

The following section details specific requirements of a Platted Subdivision or Site Condominium.

| The           |               | on details specific requirements of a Pla   |                                              |  |
|---------------|---------------|---------------------------------------------|----------------------------------------------|--|
| ٧_            | Section #     | Description   Comments                      |                                              |  |
|               | 201.005       | General Specifications and Design Standards |                                              |  |
|               | 5.01          | Streets and Alleys                          |                                              |  |
|               | 5.01.A.       | Location and Arraignment                    | Entrance at far south to be curbed           |  |
|               | a             | Continue existing streets into Plat         | and asphalted per ICRC specs.                |  |
|               | b             | Take new streets to edge for future         |                                              |  |
|               | С             | Show contours                               |                                              |  |
|               | d             | Where ½ street is dedicated on              | No new road, access from existing curbs      |  |
|               |               | adjoining plat, other ½ must be             |                                              |  |
|               |               | platted                                     | per ICRC, not more than 2 lots per           |  |
| 52.00 km/km   | 60113         | B. L. Chir.                                 |                                              |  |
|               | 5.01.B        | Right of Way widths shown                   | For Public road, see Isabella County Road    |  |
|               |               |                                             | Commission Standards, For private see Union  |  |
|               |               | Danda (CA                                   | Township Private Road Ordinance.             |  |
|               | χ a           | Roads – 66ft                                |                                              |  |
|               | b             | Alleys and Service Drives – 40 ft           |                                              |  |
|               | c<br>d        | Walkways – 10 ft Cul-de-Sacs                | Most requirements of ICDC Standards          |  |
|               | a             | Cui-de-Sacs                                 | Meet requirements of ICRC Standards.         |  |
| -             | 5.01.C        | Alleys not acceptable unless                |                                              |  |
|               | 5.01.0        | specifically required by Planning           |                                              |  |
|               |               | Commission                                  |                                              |  |
|               |               | Commission                                  |                                              |  |
|               | 5.01.D        | Street Names are Unique in Isabella         | Applicant is advised to check with both      |  |
|               |               | County and have been approved by            | County Road Commission and County            |  |
| NΑ            | <b>A</b>      | Isabella County. Apply directly to          | Inspections, Union Twp does not assign road  |  |
|               |               | Isabella County (989) 772-0911, ext         | names and assumes the developer has properly |  |
|               |               | 227.                                        | named roads prior to final approval.         |  |
|               |               |                                             |                                              |  |
|               | 5.02          | Blocks                                      |                                              |  |
|               | 5.02.A        | Length - 1320 Ft Max                        | NA                                           |  |
|               | 5.02.B        | Easements- Blocks >559 Ft may               |                                              |  |
|               |               | require utility easements mid-way           | NA NA                                        |  |
|               | 5.02.C        | Intersection of subdivision and major       | USES EXITING DRIVES, NO NEW                  |  |
|               |               | streets held to minimum.                    |                                              |  |
| veramush or r |               |                                             |                                              |  |
|               | 5.03          | Lots                                        |                                              |  |
| Χ             | 5.03.A        | Accessible to Public Street                 |                                              |  |
| Х             | 5.03.B        | , ,                                         |                                              |  |
| ^             |               | to street                                   |                                              |  |
|               | 5.03.C        | Corporate Boundaries – May not go           |                                              |  |
| Χ             |               | through a lot, Maybe lot line of            |                                              |  |
|               | C 02 D        | Center line of street or alley              |                                              |  |
| Χ             | 5.03.D        | Conform to zone district for width          |                                              |  |
| -             | <i>e</i> 03 m | and area.                                   |                                              |  |
| Χ             | 5.03.E        | Corner Lots shall be given front yard       | FRONT YARDS SHOWN, DIST TO WATE              |  |
| , <b>`</b>    | 5 N 2 F       | setbacks towards all roads, adequate        | OK .                                         |  |
| Χ             | 5.03.F        | Restrict Lots from accessing from           | UNITS 11, 13-15 USE EXISTING                 |  |
|               | E 02 C        | Arterial streets by covenant                |                                              |  |
|               | 5.03.G        | Splits - Not applicable to new plat         | Requires conformance to Ord 1991-11          |  |