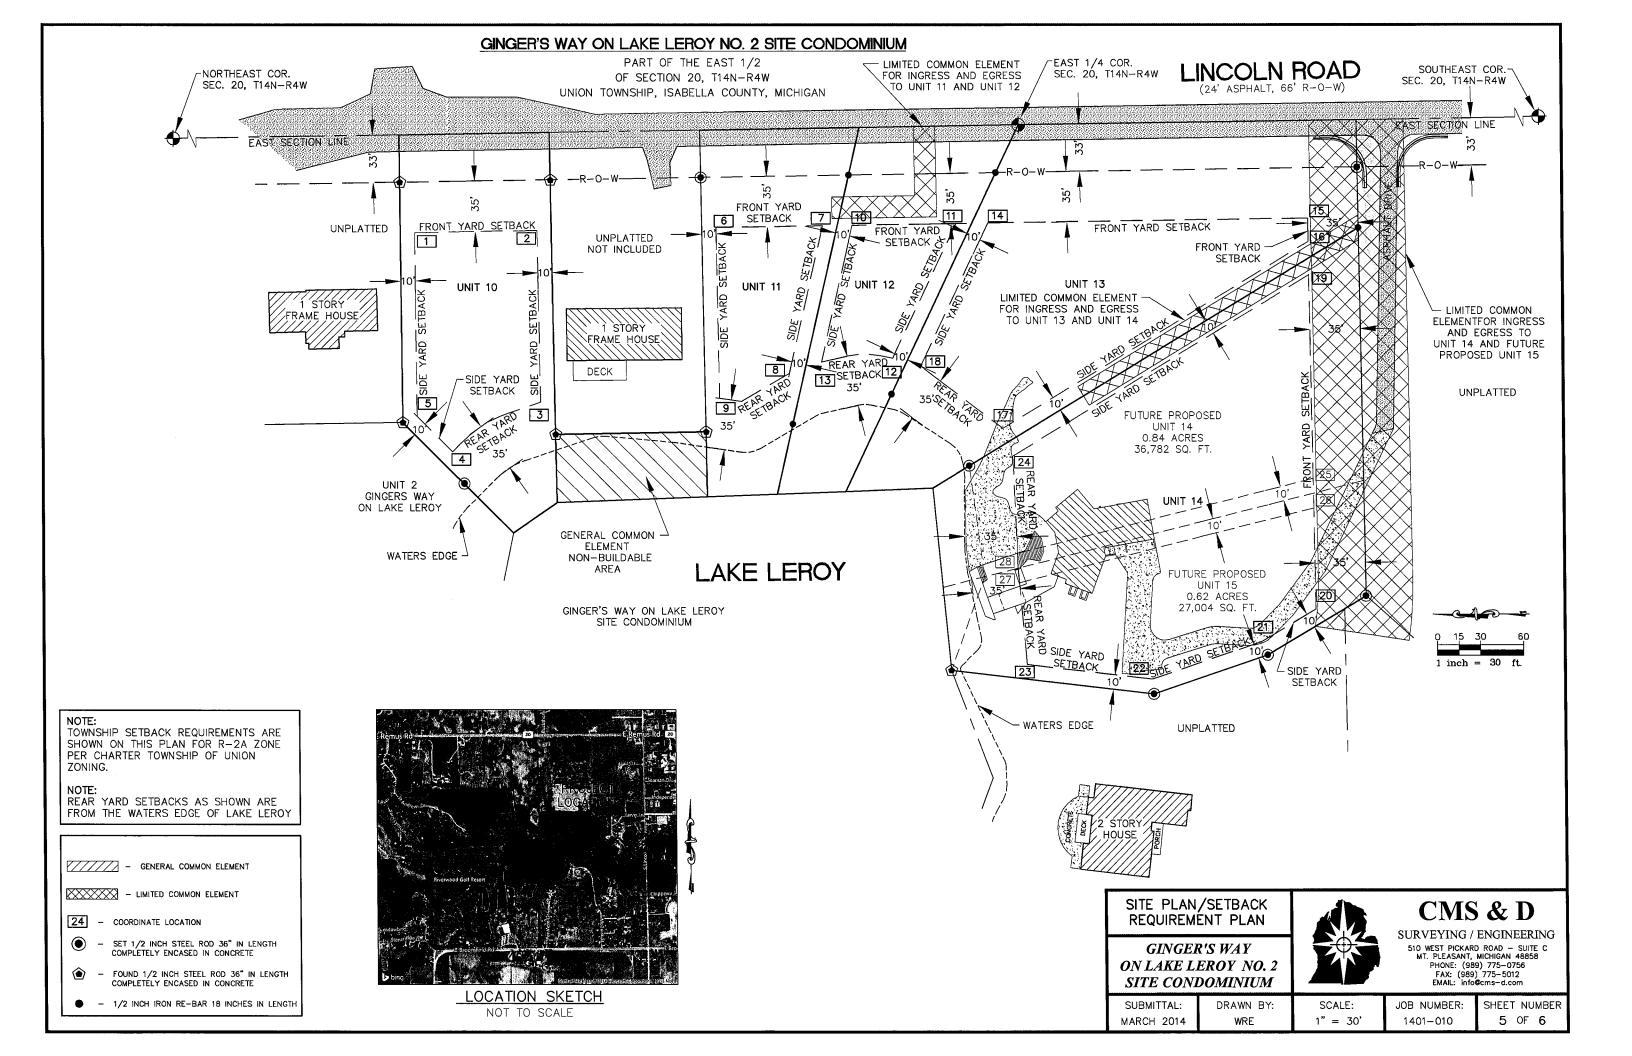

The following section details specific requirements of a Platted Subdivision or Site Condominium.

| The           |               | on details specific requirements of a Pla   |                                              |  |
|---------------|---------------|---------------------------------------------|----------------------------------------------|--|
| ٧_            | Section #     | Description   Comments                      |                                              |  |
|               | 201.005       | General Specifications and Design Standards |                                              |  |
|               | 5.01          | Streets and Alleys                          |                                              |  |
|               | 5.01.A.       | Location and Arraignment                    | Entrance at far south to be curbed           |  |
|               | a             | Continue existing streets into Plat         | and asphalted per ICRC specs.                |  |
|               | b             | Take new streets to edge for future         |                                              |  |
|               | С             | Show contours                               |                                              |  |
|               | d             | Where ½ street is dedicated on              | No new road, access from existing curbs      |  |
|               |               | adjoining plat, other ½ must be             |                                              |  |
|               |               | platted                                     | per ICRC, not more than 2 lots per           |  |
| 52.00 km/km   | 60113         | B. L. Chir.                                 |                                              |  |
|               | 5.01.B        | Right of Way widths shown                   | For Public road, see Isabella County Road    |  |
|               |               |                                             | Commission Standards, For private see Union  |  |
|               |               | Danda (CA                                   | Township Private Road Ordinance.             |  |
|               | χ a           | Roads – 66ft                                |                                              |  |
|               | b             | Alleys and Service Drives – 40 ft           |                                              |  |
|               | c<br>d        | Walkways – 10 ft Cul-de-Sacs                | Most requirements of ICDC Standards          |  |
|               | a             | Cui-de-Sacs                                 | Meet requirements of ICRC Standards.         |  |
| -             | 5.01.C        | Alleys not acceptable unless                |                                              |  |
|               | 5.01.0        | specifically required by Planning           |                                              |  |
|               |               | Commission                                  |                                              |  |
|               |               | Commission                                  |                                              |  |
|               | 5.01.D        | Street Names are Unique in Isabella         | Applicant is advised to check with both      |  |
|               |               | County and have been approved by            | County Road Commission and County            |  |
| NΑ            | <b>A</b>      | Isabella County. Apply directly to          | Inspections, Union Twp does not assign road  |  |
|               |               | Isabella County (989) 772-0911, ext         | names and assumes the developer has properly |  |
|               |               | 227.                                        | named roads prior to final approval.         |  |
|               |               |                                             |                                              |  |
|               | 5.02          | Blocks                                      |                                              |  |
|               | 5.02.A        | Length - 1320 Ft Max                        | NA                                           |  |
|               | 5.02.B        | Easements- Blocks >559 Ft may               |                                              |  |
|               |               | require utility easements mid-way           | NA NA                                        |  |
|               | 5.02.C        | Intersection of subdivision and major       | USES EXITING DRIVES, NO NEW                  |  |
|               |               | streets held to minimum.                    |                                              |  |
| veramush or r |               |                                             |                                              |  |
|               | 5.03          | Lots                                        |                                              |  |
| Χ             | 5.03.A        | Accessible to Public Street                 |                                              |  |
| Х             | 5.03.B        | , ,                                         |                                              |  |
| ^             |               | to street                                   |                                              |  |
|               | 5.03.C        | Corporate Boundaries – May not go           |                                              |  |
| Χ             |               | through a lot, Maybe lot line of            |                                              |  |
|               | C 02 D        | Center line of street or alley              |                                              |  |
| Χ             | 5.03.D        | Conform to zone district for width          |                                              |  |
| -             | <i>e</i> 03 m | and area.                                   |                                              |  |
| Χ             | 5.03.E        | Corner Lots shall be given front yard       | FRONT YARDS SHOWN, DIST TO WATE              |  |
| , <b>`</b>    | 5 N 2 F       | setbacks towards all roads, adequate        | OK .                                         |  |
| Χ             | 5.03.F        | Restrict Lots from accessing from           | UNITS 11, 13-15 USE EXISTING                 |  |
|               | E 02 C        | Arterial streets by covenant                |                                              |  |
|               | 5.03.G        | Splits - Not applicable to new plat         | Requires conformance to Ord 1991-11          |  |

| V                   | Section                      | Description                                                              | Comment                                                               |  |
|---------------------|------------------------------|--------------------------------------------------------------------------|-----------------------------------------------------------------------|--|
| •                   |                              |                                                                          |                                                                       |  |
|                     | 5.04                         | General Requirements                                                     |                                                                       |  |
| Markaganson         | 5.04.A                       | Variances granted by Planning                                            | May grant dimensional, improvement or open                            |  |
| Х                   | 0.0                          | Commission                                                               | space variances due to unusual physical                               |  |
| :                   |                              |                                                                          | conditions or new planning techniques.                                |  |
| Stat                | e variance and               | reasons: NO VARIANCE REQUES                                              | T SUBMITTED, NO SIDEWALK WAIVER                                       |  |
|                     |                              | OR DEFERMENT SUBMI                                                       |                                                                       |  |
|                     |                              |                                                                          |                                                                       |  |
|                     |                              |                                                                          |                                                                       |  |
|                     | 5.04,B                       | Dedicated Ingress and Egress                                             | Provide MDOT or ICRC letter of approval for                           |  |
|                     |                              |                                                                          | entrance design.                                                      |  |
|                     | 5.04.C                       | Adequate water or sewer disposal                                         | If non twp, requires Central Mich Health Dept approval                |  |
|                     | 5.04.D                       | Other stipulations                                                       | To conform to Subdivision Control act or specifications of the Board. |  |
|                     | specifications of the Board. |                                                                          |                                                                       |  |
| ***********         |                              |                                                                          |                                                                       |  |
|                     |                              |                                                                          |                                                                       |  |
|                     | 201.006                      | Road and Street Improvements                                             |                                                                       |  |
|                     | 6.01                         | Installation                                                             |                                                                       |  |
| Χ                   | 6.01.A                       | Conformance to ICRC or Union Twp I                                       | Private Road Standards                                                |  |
| NΑ                  | 6.01.B                       | Culverts and Bridges                                                     | All to be developer installed                                         |  |
| Х                   | 6.01.C                       | Sanitary sewer lines                                                     | Installed by developer by way of easement                             |  |
| Х                   | 6.01,D                       | Water lines                                                              | Installed by developer by way of easement                             |  |
|                     | 6.01.E                       | Storm sewer                                                              | Approved by Drain Commissioner per Union                              |  |
| Х                   |                              |                                                                          | Township Stormwater Management                                        |  |
|                     |                              |                                                                          | Ordinance.                                                            |  |
| X                   | 6.01.F                       | Utility Easement, 10' per lot                                            |                                                                       |  |
| X                   | 6.01.G                       | Rear lot Storm drainage                                                  |                                                                       |  |
|                     | 6.01.H                       | Sidewalks, optional, meet ADA, devel-<br>association required AFTER ROAD | oper installed, easements and maintenance by AND BRIDGE IMPROVEMENTS  |  |
|                     | 6.01.I                       | Replacement of all monuments disturb                                     | ed by developer req w/ permission                                     |  |
|                     |                              |                                                                          |                                                                       |  |
|                     | 6.02                         | Financing                                                                |                                                                       |  |
|                     | 6.02.A                       | Water and Sewer Mains                                                    |                                                                       |  |
|                     | a                            | Deposit for Water Mains                                                  |                                                                       |  |
|                     | ь                            | Deposit for Sanitary Sewer                                               |                                                                       |  |
|                     | c                            | Added Costs - If design requires lager                                   | than 8" water or sewer, additional cost by twp                        |  |
|                     | d                            | Utilities begun after deposit                                            |                                                                       |  |
|                     | e                            | Final accounting of funds                                                |                                                                       |  |
|                     | f                            | Assessment district maybe petitioned                                     |                                                                       |  |
|                     |                              | for.                                                                     |                                                                       |  |
|                     | 6.02.B                       | Pavements and storm drains                                               |                                                                       |  |
| o special for Negli | a a                          | Under Jurisdiction of County                                             | Per ICRC and Drain Commissioner                                       |  |
|                     | ь                            | Under Township jurisdiction                                              | Similar arraignments as for sewers and water                          |  |
|                     | _                            |                                                                          | mains.                                                                |  |