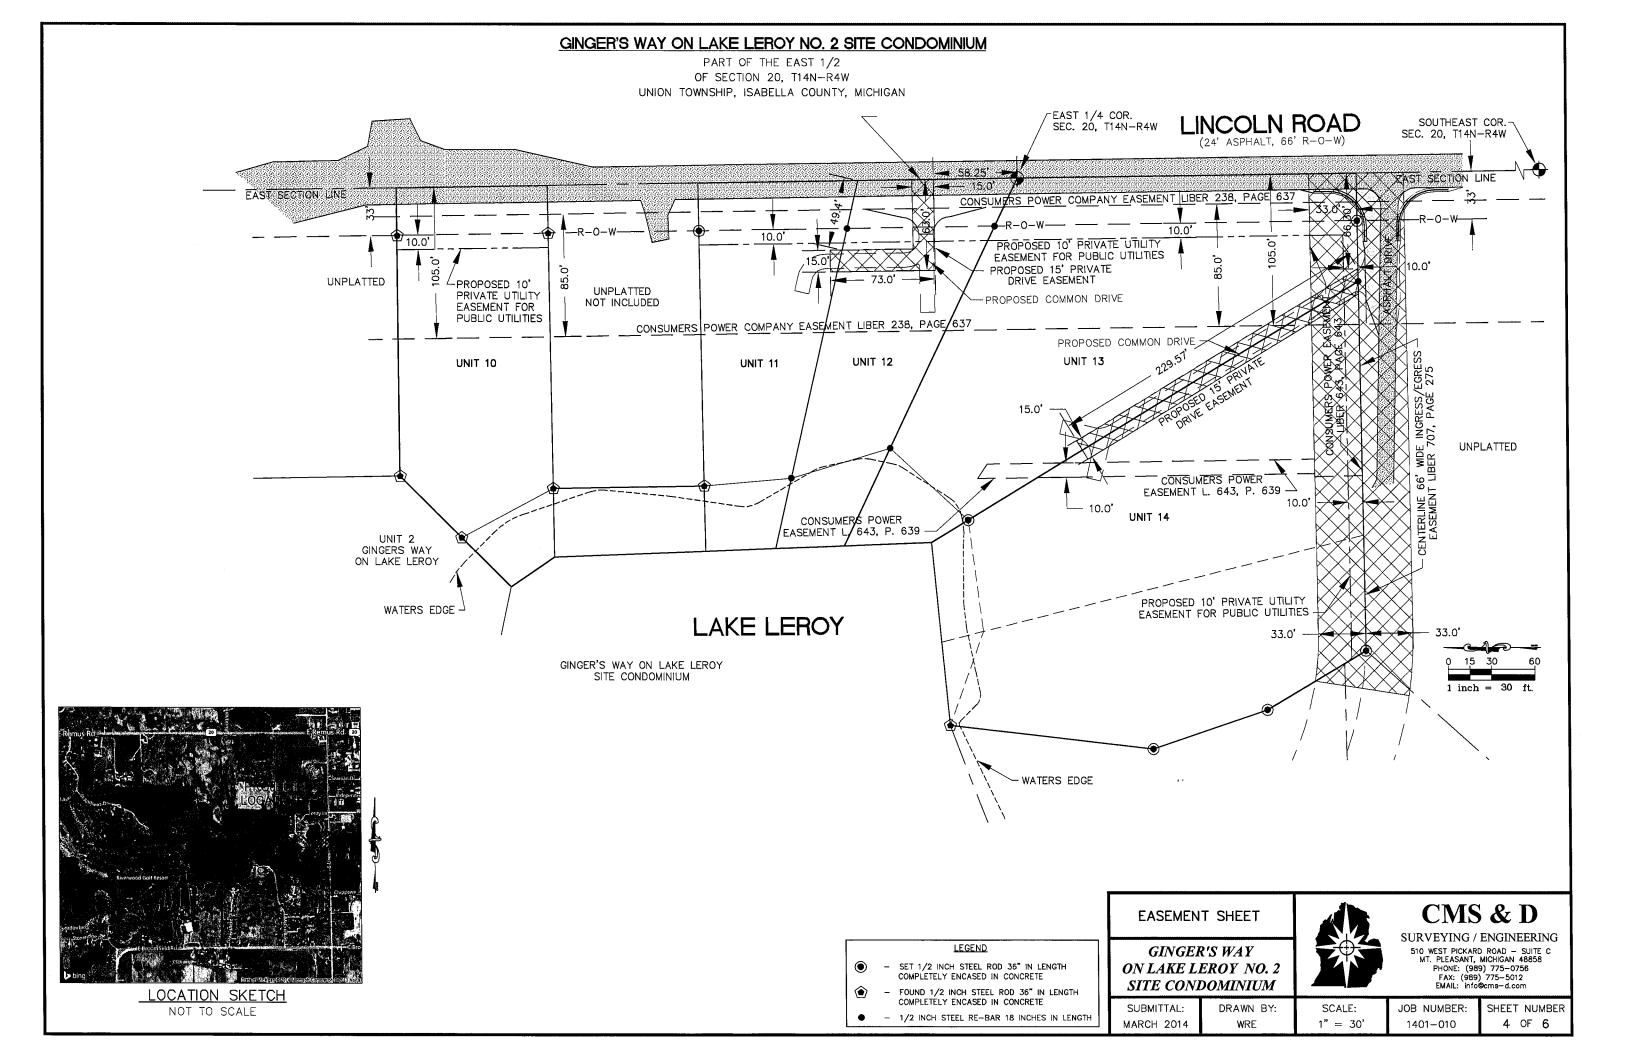

Gigner's Way on Lake LeRoy #2 Final review issues- No sidewalk plan or request for waiver or deferral has been submitted. Based on your findings, sidewalks need to be on the plan with any details to describe when they are to be installed. If no request is made, sidewalks need to be shown on the final plan submitted to the board for their approval. There are existing conditions for driveways, and the plan meets the intent to reduce direct access to Lincoln Road from each lot by sharing access. They will bring a wide curbed entrance off Lincoln to allow traffic room to pull in and then split off to individual shared driveways. These issues need to be on the plan submitted for final approval at the board.

The following section details specific requirements of a Platted Subdivision or Site Condominium.

| The           |               | on details specific requirements of a Pla   |                                              |  |
|---------------|---------------|---------------------------------------------|----------------------------------------------|--|
| ٧_            | Section #     | Description   Comments                      |                                              |  |
|               | 201.005       | General Specifications and Design Standards |                                              |  |
|               | 5.01          | Streets and Alleys                          |                                              |  |
|               | 5.01.A.       | Location and Arraignment                    | Entrance at far south to be curbed           |  |
|               | a             | Continue existing streets into Plat         | and asphalted per ICRC specs.                |  |
|               | b             | Take new streets to edge for future         |                                              |  |
|               | С             | Show contours                               |                                              |  |
|               | d             | Where ½ street is dedicated on              | No new road, access from existing curbs      |  |
|               |               | adjoining plat, other ½ must be             |                                              |  |
|               |               | platted                                     | per ICRC, not more than 2 lots per           |  |
| 52.00 km/km   | 60113         | B. L. Chir.                                 |                                              |  |
|               | 5.01.B        | Right of Way widths shown                   | For Public road, see Isabella County Road    |  |
|               |               |                                             | Commission Standards, For private see Union  |  |
|               |               | Danda (CA                                   | Township Private Road Ordinance.             |  |
|               | χ a           | Roads – 66ft                                |                                              |  |
|               | b             | Alleys and Service Drives – 40 ft           |                                              |  |
|               | c<br>d        | Walkways – 10 ft Cul-de-Sacs                | Most requirements of ICDC Standards          |  |
|               | a             | Cui-de-Sacs                                 | Meet requirements of ICRC Standards.         |  |
| -             | 5.01.C        | Alleys not acceptable unless                |                                              |  |
|               | 5.01.0        | specifically required by Planning           |                                              |  |
|               |               | Commission                                  |                                              |  |
|               |               | Commission                                  |                                              |  |
|               | 5.01.D        | Street Names are Unique in Isabella         | Applicant is advised to check with both      |  |
|               |               | County and have been approved by            | County Road Commission and County            |  |
| NΑ            | <b>A</b>      | Isabella County. Apply directly to          | Inspections, Union Twp does not assign road  |  |
|               |               | Isabella County (989) 772-0911, ext         | names and assumes the developer has properly |  |
|               |               | 227.                                        | named roads prior to final approval.         |  |
|               |               |                                             |                                              |  |
|               | 5.02          | Blocks                                      |                                              |  |
|               | 5.02.A        | Length - 1320 Ft Max                        | NA                                           |  |
|               | 5.02.B        | Easements- Blocks >559 Ft may               |                                              |  |
|               |               | require utility easements mid-way           | NA NA                                        |  |
|               | 5.02.C        | Intersection of subdivision and major       | USES EXITING DRIVES, NO NEW                  |  |
|               |               | streets held to minimum.                    |                                              |  |
| veramush or r |               |                                             |                                              |  |
|               | 5.03          | Lots                                        |                                              |  |
| Χ             | 5.03.A        | Accessible to Public Street                 |                                              |  |
| Х             | 5.03.B        | , ,                                         |                                              |  |
| ^             |               | to street                                   |                                              |  |
|               | 5.03.C        | Corporate Boundaries – May not go           |                                              |  |
| Χ             |               | through a lot, Maybe lot line of            |                                              |  |
|               | C 02 D        | Center line of street or alley              |                                              |  |
| Χ             | 5.03.D        | Conform to zone district for width          |                                              |  |
| -             | <i>e</i> 03 m | and area.                                   |                                              |  |
| Χ             | 5.03.E        | Corner Lots shall be given front yard       | FRONT YARDS SHOWN, DIST TO WATE              |  |
| , <b>`</b>    | 5 N 2 F       | setbacks towards all roads, adequate        | OK .                                         |  |
| Χ             | 5.03.F        | Restrict Lots from accessing from           | UNITS 11, 13-15 USE EXISTING                 |  |
|               | E 02 C        | Arterial streets by covenant                |                                              |  |
|               | 5.03.G        | Splits - Not applicable to new plat         | Requires conformance to Ord 1991-11          |  |

| V                   | Section                      | Description                                                              | Comment                                                               |  |
|---------------------|------------------------------|--------------------------------------------------------------------------|-----------------------------------------------------------------------|--|
| •                   |                              |                                                                          |                                                                       |  |
|                     | 5.04                         | General Requirements                                                     |                                                                       |  |
| Markaganson         | 5.04.A                       | Variances granted by Planning                                            | May grant dimensional, improvement or open                            |  |
| Х                   | 0.0                          | Commission                                                               | space variances due to unusual physical                               |  |
| :                   |                              |                                                                          | conditions or new planning techniques.                                |  |
| Stat                | e variance and               | reasons: NO VARIANCE REQUES                                              | T SUBMITTED, NO SIDEWALK WAIVER                                       |  |
|                     |                              | OR DEFERMENT SUBMI                                                       |                                                                       |  |
|                     |                              |                                                                          |                                                                       |  |
|                     |                              |                                                                          |                                                                       |  |
|                     | 5.04,B                       | Dedicated Ingress and Egress                                             | Provide MDOT or ICRC letter of approval for                           |  |
|                     |                              |                                                                          | entrance design.                                                      |  |
|                     | 5.04.C                       | Adequate water or sewer disposal                                         | If non twp, requires Central Mich Health Dept approval                |  |
|                     | 5.04.D                       | Other stipulations                                                       | To conform to Subdivision Control act or specifications of the Board. |  |
|                     | specifications of the Board. |                                                                          |                                                                       |  |
| ***********         |                              |                                                                          |                                                                       |  |
|                     |                              |                                                                          |                                                                       |  |
|                     | 201.006                      | Road and Street Improvements                                             |                                                                       |  |
|                     | 6.01                         | Installation                                                             |                                                                       |  |
| Χ                   | 6.01.A                       | Conformance to ICRC or Union Twp I                                       | Private Road Standards                                                |  |
| NΑ                  | 6.01.B                       | Culverts and Bridges                                                     | All to be developer installed                                         |  |
| Х                   | 6.01.C                       | Sanitary sewer lines                                                     | Installed by developer by way of easement                             |  |
| Х                   | 6.01,D                       | Water lines                                                              | Installed by developer by way of easement                             |  |
|                     | 6.01.E                       | Storm sewer                                                              | Approved by Drain Commissioner per Union                              |  |
| Х                   |                              |                                                                          | Township Stormwater Management                                        |  |
|                     |                              |                                                                          | Ordinance.                                                            |  |
| X                   | 6.01.F                       | Utility Easement, 10' per lot                                            |                                                                       |  |
| X                   | 6.01.G                       | Rear lot Storm drainage                                                  |                                                                       |  |
|                     | 6.01.H                       | Sidewalks, optional, meet ADA, devel-<br>association required AFTER ROAD | oper installed, easements and maintenance by AND BRIDGE IMPROVEMENTS  |  |
|                     | 6.01.I                       | Replacement of all monuments disturb                                     | ed by developer req w/ permission                                     |  |
|                     |                              |                                                                          |                                                                       |  |
|                     | 6.02                         | Financing                                                                |                                                                       |  |
|                     | 6.02.A                       | Water and Sewer Mains                                                    |                                                                       |  |
|                     | a                            | Deposit for Water Mains                                                  |                                                                       |  |
|                     | ь                            | Deposit for Sanitary Sewer                                               |                                                                       |  |
|                     | c                            | Added Costs - If design requires lager                                   | than 8" water or sewer, additional cost by twp                        |  |
|                     | d                            | Utilities begun after deposit                                            |                                                                       |  |
|                     | e                            | Final accounting of funds                                                |                                                                       |  |
|                     | f                            | Assessment district maybe petitioned                                     |                                                                       |  |
|                     |                              | for.                                                                     |                                                                       |  |
|                     | 6.02.B                       | Pavements and storm drains                                               |                                                                       |  |
| o special for Negli | a a                          | Under Jurisdiction of County                                             | Per ICRC and Drain Commissioner                                       |  |
|                     | ь                            | Under Township jurisdiction                                              | Similar arraignments as for sewers and water                          |  |
|                     | _                            |                                                                          | mains.                                                                |  |