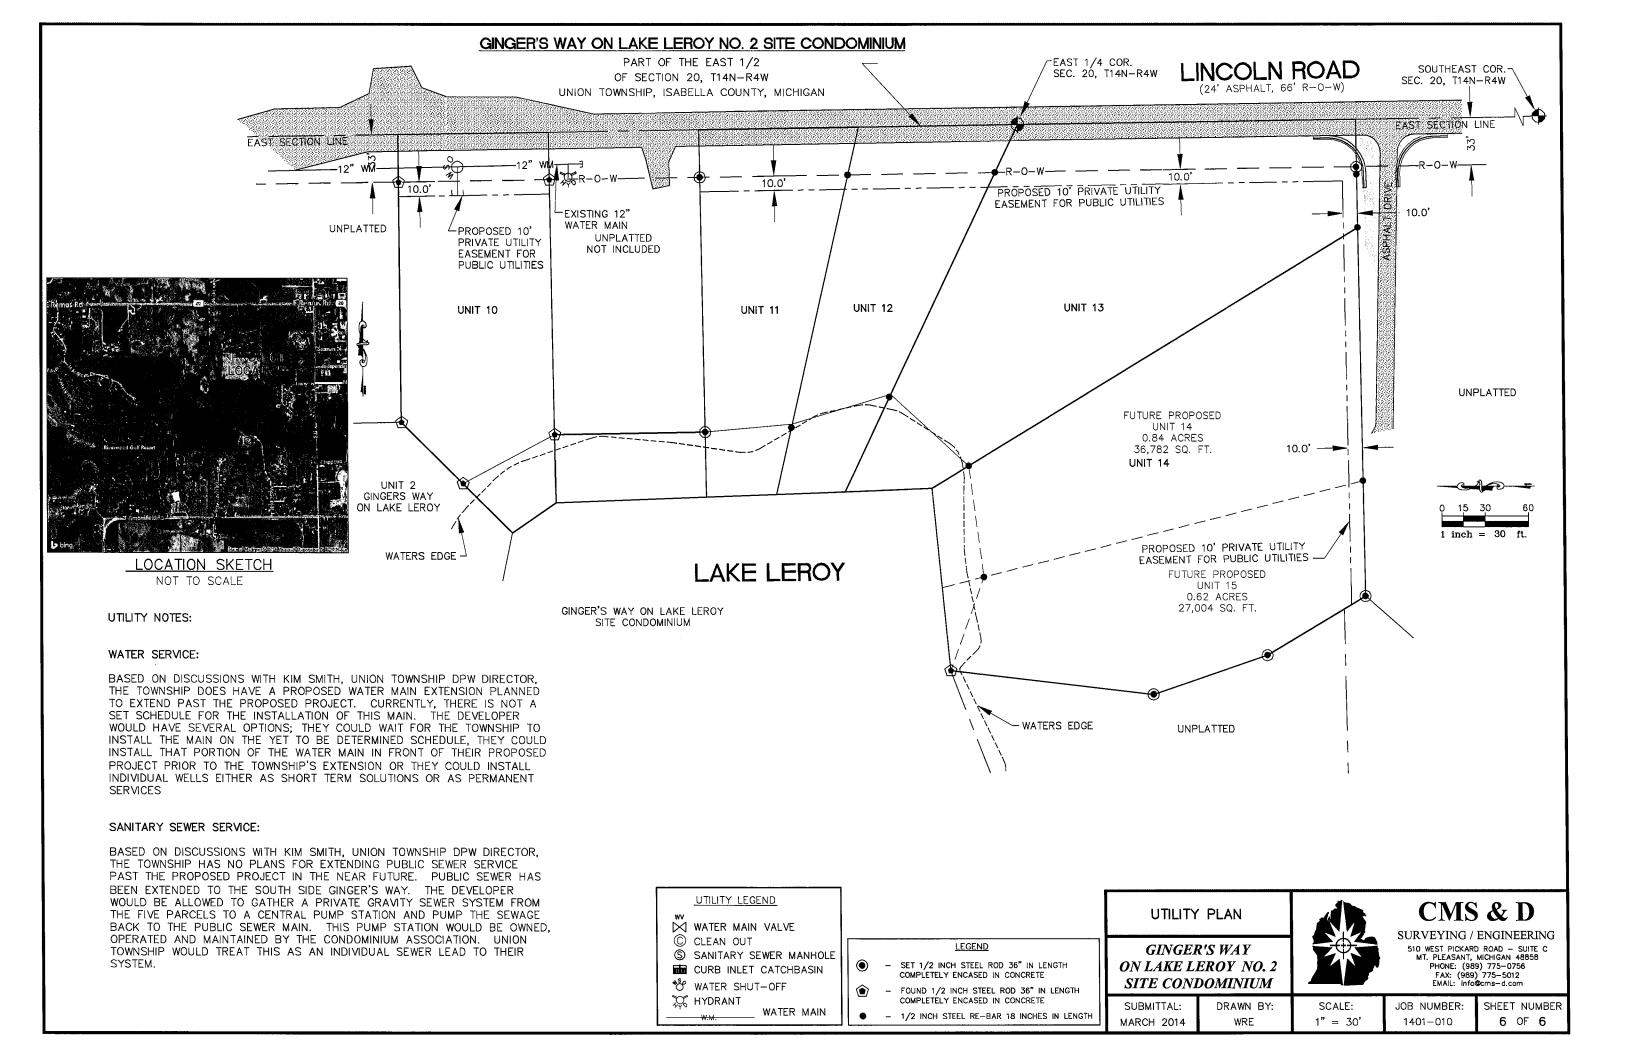

| V                   | Section                      | Description                                                              | Comment                                                               |  |
|---------------------|------------------------------|--------------------------------------------------------------------------|-----------------------------------------------------------------------|--|
| •                   |                              |                                                                          |                                                                       |  |
|                     | 5.04                         | General Requirements                                                     |                                                                       |  |
| Markaganson         | 5.04.A                       | Variances granted by Planning                                            | May grant dimensional, improvement or open                            |  |
| Х                   | 0.0                          | Commission                                                               | space variances due to unusual physical                               |  |
| :                   |                              |                                                                          | conditions or new planning techniques.                                |  |
| Stat                | e variance and               | reasons: NO VARIANCE REQUES                                              | T SUBMITTED, NO SIDEWALK WAIVER                                       |  |
|                     |                              | OR DEFERMENT SUBMI                                                       |                                                                       |  |
|                     |                              |                                                                          |                                                                       |  |
|                     |                              |                                                                          |                                                                       |  |
|                     | 5.04,B                       | Dedicated Ingress and Egress                                             | Provide MDOT or ICRC letter of approval for                           |  |
|                     |                              |                                                                          | entrance design.                                                      |  |
|                     | 5.04.C                       | Adequate water or sewer disposal                                         | If non twp, requires Central Mich Health Dept approval                |  |
|                     | 5.04.D                       | Other stipulations                                                       | To conform to Subdivision Control act or specifications of the Board. |  |
|                     | specifications of the Board. |                                                                          |                                                                       |  |
| ***********         |                              |                                                                          |                                                                       |  |
|                     |                              |                                                                          |                                                                       |  |
|                     | 201.006                      | Road and Street Improvements                                             |                                                                       |  |
|                     | 6.01                         | Installation                                                             |                                                                       |  |
| Χ                   | 6.01.A                       | Conformance to ICRC or Union Twp I                                       | Private Road Standards                                                |  |
| NΑ                  | 6.01.B                       | Culverts and Bridges                                                     | All to be developer installed                                         |  |
| Х                   | 6.01.C                       | Sanitary sewer lines                                                     | Installed by developer by way of easement                             |  |
| Х                   | 6.01,D                       | Water lines                                                              | Installed by developer by way of easement                             |  |
|                     | 6.01.E                       | Storm sewer                                                              | Approved by Drain Commissioner per Union                              |  |
| Х                   |                              |                                                                          | Township Stormwater Management                                        |  |
|                     |                              |                                                                          | Ordinance.                                                            |  |
| X                   | 6.01.F                       | Utility Easement, 10' per lot                                            |                                                                       |  |
| X                   | 6.01.G                       | Rear lot Storm drainage                                                  |                                                                       |  |
|                     | 6.01.H                       | Sidewalks, optional, meet ADA, devel-<br>association required AFTER ROAD | oper installed, easements and maintenance by AND BRIDGE IMPROVEMENTS  |  |
|                     | 6.01.I                       | Replacement of all monuments disturb                                     | ed by developer req w/ permission                                     |  |
|                     |                              |                                                                          |                                                                       |  |
|                     | 6.02                         | Financing                                                                |                                                                       |  |
|                     | 6.02.A                       | Water and Sewer Mains                                                    |                                                                       |  |
|                     | a                            | Deposit for Water Mains                                                  |                                                                       |  |
|                     | ь                            | Deposit for Sanitary Sewer                                               |                                                                       |  |
|                     | c                            | Added Costs - If design requires lager                                   | than 8" water or sewer, additional cost by twp                        |  |
|                     | d                            | Utilities begun after deposit                                            |                                                                       |  |
|                     | e                            | Final accounting of funds                                                |                                                                       |  |
|                     | f                            | Assessment district maybe petitioned                                     |                                                                       |  |
|                     |                              | for.                                                                     |                                                                       |  |
|                     | 6.02.B                       | Pavements and storm drains                                               |                                                                       |  |
| o special for Negli | a a                          | Under Jurisdiction of County                                             | Per ICRC and Drain Commissioner                                       |  |
|                     | ь                            | Under Township jurisdiction                                              | Similar arraignments as for sewers and water                          |  |
|                     | _                            |                                                                          | mains.                                                                |  |