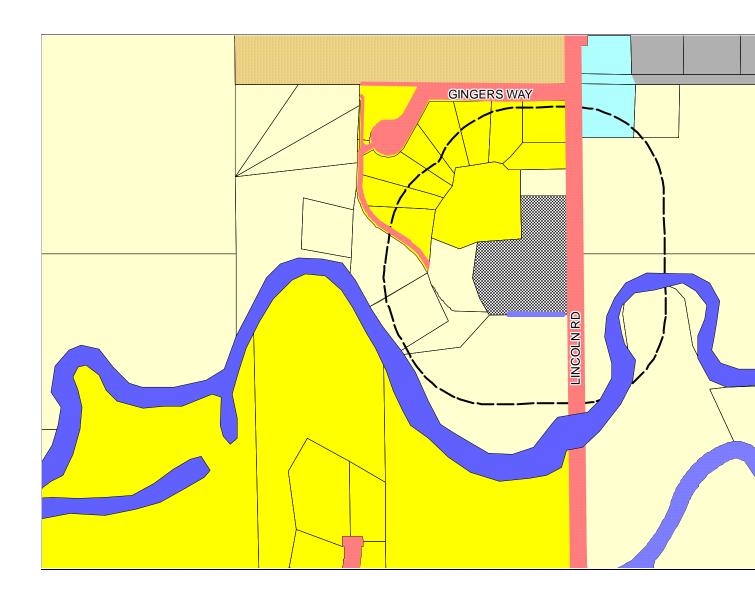

Gigner's Way on Lake LeRoy #2 Final review issues- No sidewalk plan or request for waiver or deferral has been submitted. Based on your findings, sidewalks need to be on the plan with any details to describe when they are to be installed. If no request is made, sidewalks need to be shown on the final plan submitted to the board for their approval. There are existing conditions for driveways, and the plan meets the intent to reduce direct access to Lincoln Road from each lot by sharing access. They will bring a wide curbed entrance off Lincoln to allow traffic room to pull in and then split off to individual shared driveways. These issues need to be on the plan submitted for final approval at the board.

### **OLD BUSINESS**

1. FPR - 1751: Final Platt Review for a Site Condominium Subdivision, Ginger's Way on Lake Leroy #2.

Owner: SRC Land Development, LLC

Location: 3430 S. Lincoln

# <u>PLD – 1751:</u> Plotted Lot Division of three lots (Units 3 through 5 of Ginger's Way on Lake Leroy #1) into four lots.

Mr. Bebee of Central Michigan Surveying and Development reviewed the proposed lot division, reasons for request, submitted Letters of Intent for Water and Sewer/Roadway, and answered questions from the Board.

# <u>PPR – 1751:</u> Preliminary Platt Review for Site Condominium Subdivision, Ginger's Way on Lake Leroy #2

Mr. Bebee summarized changes/updates, including meeting with Isabella Road Commission and letter of intent for roadway.

Commissioner McGuirk rejoined the meeting.

Fuller moved and LaBelle supported approval of PPR-1751 with the following stipulations:

- To include letter(s) of intent: Water and sewer, and Roadway
- Portion of unit #10 [Submerged property to the west of 3346 Lincoln, behind Powell property] would be determined to be unbuildable
- Sidewalk plan to be addressed prior to Final Platt Review via formal waiver or request for deferral